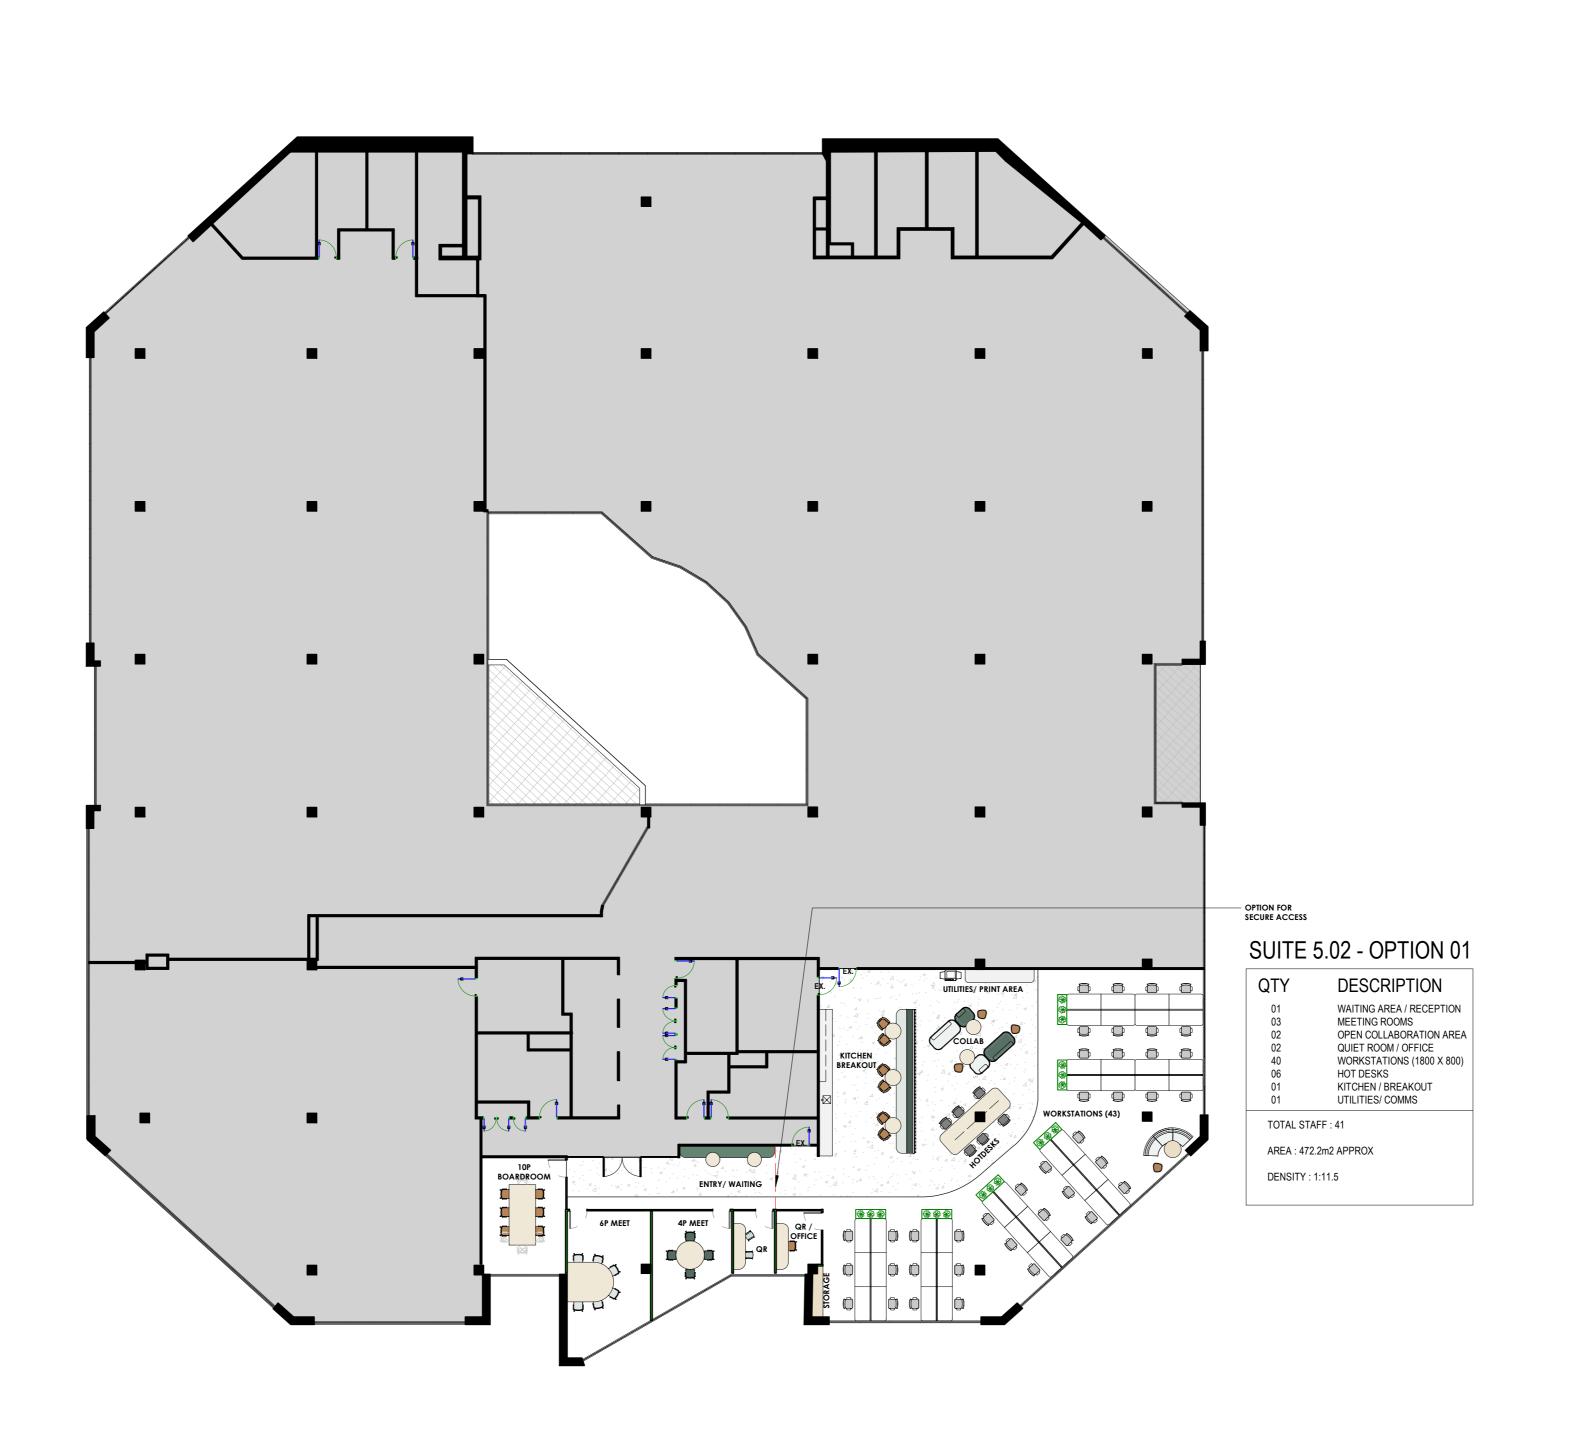

|          | GJS PROPERTY                                                                                                                                                                                                                       |                               |                   |  |  |  |  |
|----------|------------------------------------------------------------------------------------------------------------------------------------------------------------------------------------------------------------------------------------|-------------------------------|-------------------|--|--|--|--|
|          | 15 TALAVERA                                                                                                                                                                                                                        | ROAD, NORTH RYD<br>SUITE 5.02 | E, LEVEL 5        |  |  |  |  |
|          | CLIENT                                                                                                                                                                                                                             |                               |                   |  |  |  |  |
|          | GJS PROPERTY                                                                                                                                                                                                                       |                               |                   |  |  |  |  |
|          | DRAWING                                                                                                                                                                                                                            |                               |                   |  |  |  |  |
| OPTION 1 |                                                                                                                                                                                                                                    |                               |                   |  |  |  |  |
|          |                                                                                                                                                                                                                                    | PROJECT #                     | L5 SUITE 5.02     |  |  |  |  |
|          |                                                                                                                                                                                                                                    | DATE                          | 26.08.22          |  |  |  |  |
|          |                                                                                                                                                                                                                                    | SCALE @ A2                    | As indicated @ A2 |  |  |  |  |
|          |                                                                                                                                                                                                                                    | DRAWN JW                      | CHKD DW           |  |  |  |  |
|          | TRUE NORTH                                                                                                                                                                                                                         | DRAWING #                     | REVISION          |  |  |  |  |
|          |                                                                                                                                                                                                                                    | SK 001                        | А                 |  |  |  |  |
|          | DO NOT SCALE FROM DRAWINGS. USE DIMENSIONS INDICATED, ALL DIMENSIONS<br>ARE IN MILLIMETRES. REPORT ANY DISCREPANICIES TO SHELDON BEFORE<br>COMMENCEMENT OF WORK.<br>COMMERCIAL IN CONFIDENCE<br>Original sheet size A2 (594X420mm) |                               |                   |  |  |  |  |